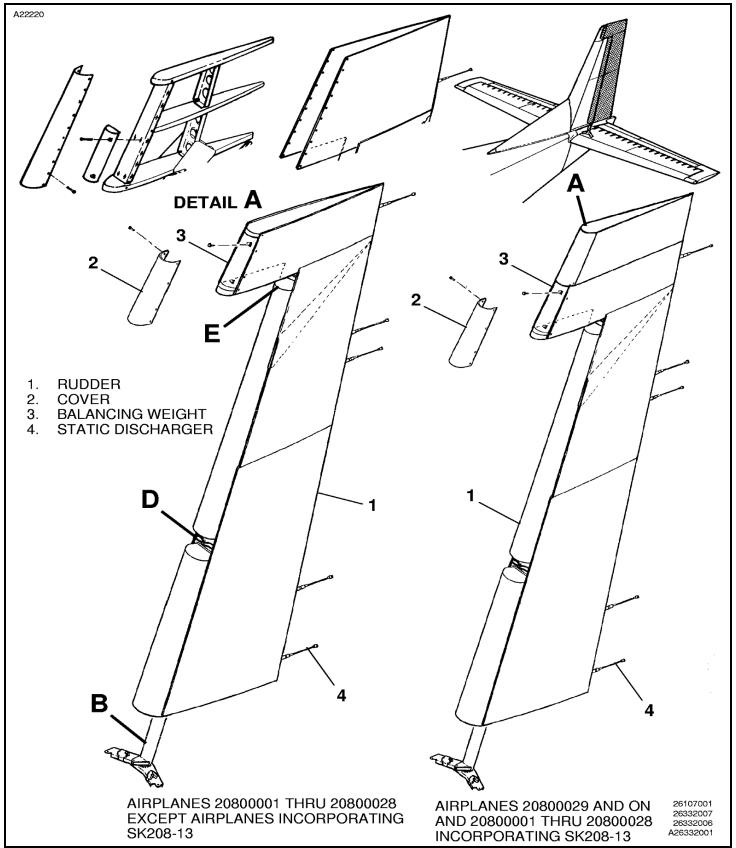

## 1. General

A. The rudder consists of a spar, ribs, leading and trailing edge skins, hinge brackets, and a torque tube. These assemblies are riveted together using conventional universal head rivets. A balance weight is attached to upper forward leading edge.

## 2. Rudder Removal/Installation

- A. Remove Rudder (Refer to Figure 401).
  - (1) Remove screws attaching stinger to tailcone and remove stinger.
  - (2) If installed, disconnect tail navigation light wire at quick-disconnect. Refer to Chapter 33, Incandescent Navigation Lights Maintenance Practices Stinger Navigation Light Removal/Installation.
  - (3) Remove cotter pins and clevis bolt nuts from rudder cable attach bolts at torque tube (12).
  - (4) Remove cotter pins from rudder hinge bolt nuts (7), (14), and (15), and remove nuts.
  - (5) With rudder supported, remove hinge bolts (6), (11), and (17).
  - (6) Remove rudder (1).
- B. Install Rudder (Refer to Figure 401).
  - (1) Position rudder so that hinge bolt holes in rudder align with hinge bearings (5), (9), and (16).

Print Date: Mon May 15 15:08:32 CDT 2023

Figure 401 : Sheet 1 : Rudder Installation

Print Date: Mon May 15 15:08:32 CDT 2023

Figure 401 : Sheet 2 : Rudder Installation

Print Date: Mon May 15 15:08:32 CDT 2023