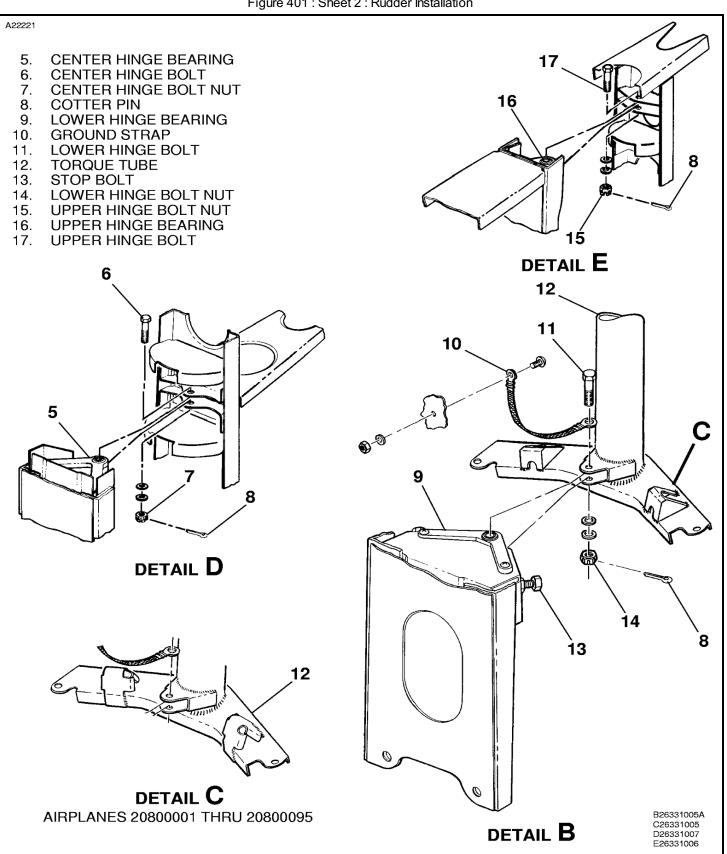

## 2. Rudder Removal/Installation

- A. Remove Rudder (Refer to Figure 401).
  - (1) Remove screws attaching stinger to tailcone and remove stinger.
  - (2) If installed, disconnect tail navigation light wire at quick-disconnect. Refer to Chapter 33, Incandescent Navigation Lights Maintenance Practices Stinger Navigation Light Removal/Installation.
  - (3) Remove cotter pins and clevis bolt nuts from rudder cable attach bolts at torque tube (12).
  - (4) Remove cotter pins from rudder hinge bolt nuts (7), (14), and (15), and remove nuts.
  - (5) With rudder supported, remove hinge bolts (6), (11), and (17).
  - (6) Remove rudder (1).
- B. Install Rudder (Refer to Figure 401).
  - (1) Position rudder so that hinge bolt holes in rudder align with hinge bearings (5), (9), and (16).

NOTE: Instructions for fabricating an elevator attach bolt installation tool are shown on Figure 402.

The tool may be used to securely hold rudder attach bolt when inserting it into rudder hinge.

To use tool, insert head of bolt between clip and handle of tool.

- (2) Install hinge bolts (6), (11), and (17) and nuts (7), (14), and (15), respectively. Safety with cotter pins.
- (3) Install clevis bolts attaching rudder cables to torque tube (12). Safety nuts with cotter pins (8).
- (4) Connect tail navigation light wire at quick-disconnect.
- (5) Install stinger to tailcone with attach screws.
- (6) Check rudder travel in accordance with Chapter 27. Rerig as required.

Print Date: Mon May 15 15:08:32 CDT 2023

Figure 401 : Sheet 1 : Rudder Installation

Print Date: Mon May 15 15:08:32 CDT 2023

Figure 401 : Sheet 2 : Rudder Installation

Print Date: Mon May 15 15:08:32 CDT 2023