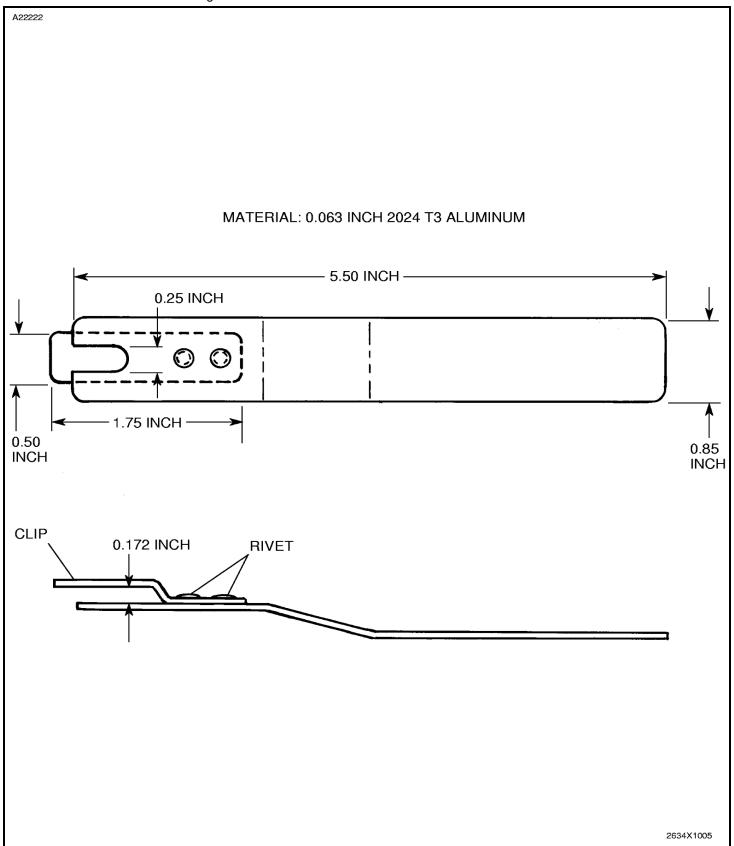

NOTE: Instructions for fabricating an elevator attach bolt installation tool are shown on Figure 402.

The tool may be used to securely hold rudder attach bolt when inserting it into rudder hinge.

To use tool, insert head of bolt between clip and handle of tool.

Figure 402 : Sheet 1 : Rudder Bolt Installation Tool Fabrication